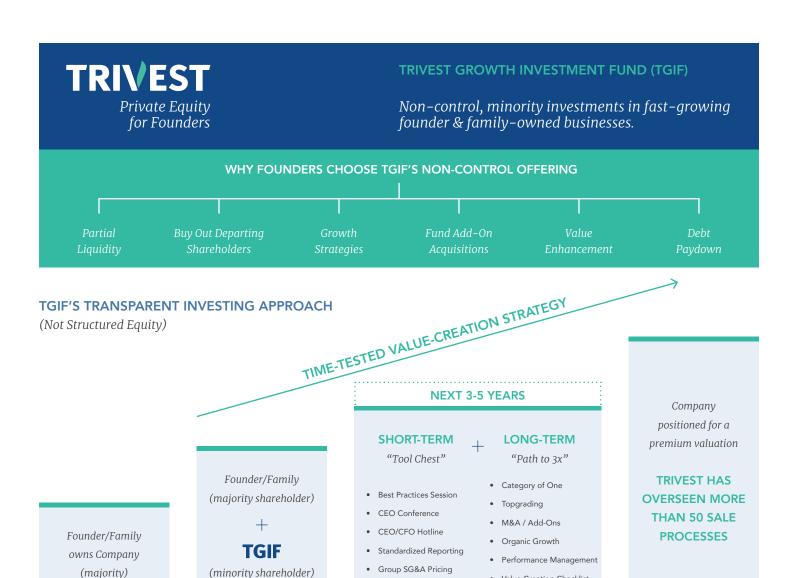

## **ABOUT TGIF**

- Non-control stakes of 10-49%
- \$20 million+ revenue/\$6 million+ EBITDA
- \$675 million of committed TGIF capital
- Generalist Sector Focus

"TODAY"

» Business/Tech Services, Distribution, Healthcare, Consumer